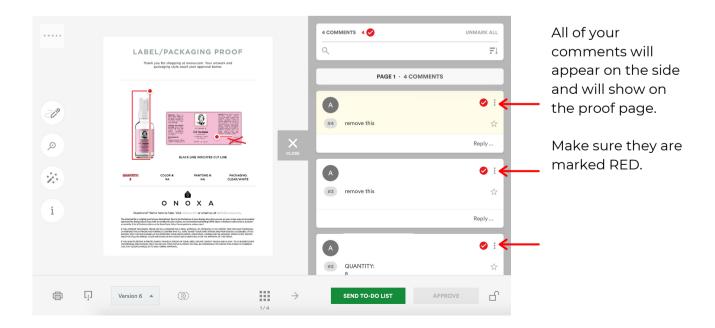

If you have comments you've added to this proof, make sure the red checkmarks in the comments boxes are all marked gray.

For more help on how to use PageProof, please visit PageProof.com and use their live chat.