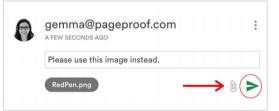

Once you have selected where you'd like to make your comment, a **comment box** will pop up to allow you to type in your edits.

Click the attachment (paper clip) icon to add a file to your comment e.g a logo, image or revised copy. Click the green send button to submit that comment as an edit.