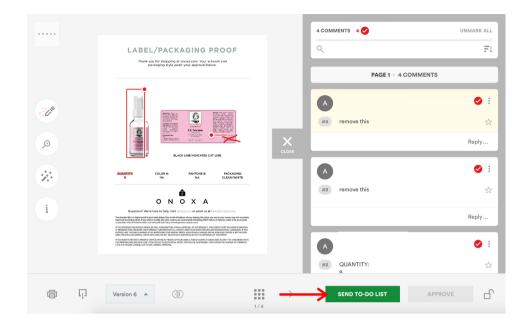

## FINISHING YOUR PROOF EDITS

Once you have finished making your comments, submit your edits by clicking the green SEND TO-DO LIST button. Our designers will receive and review your comments and make the necessary changes to your label design.