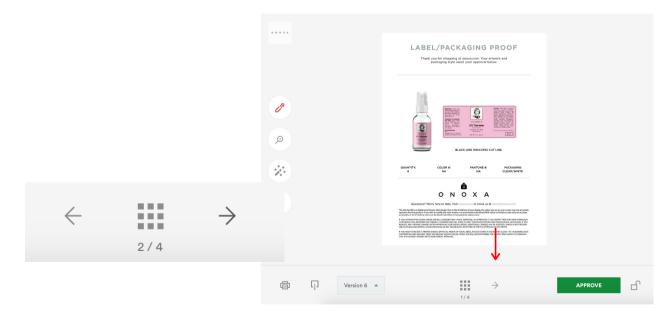

#### VIEW NEXT LABEL

To view the next page of your label proofs, click the arrow buttons to flip pages.